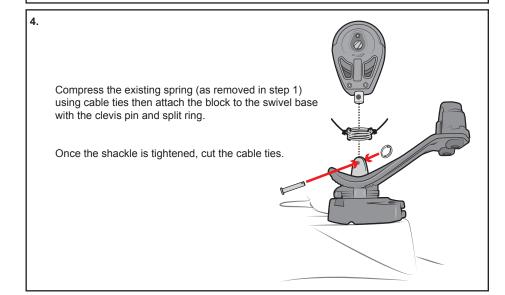

Make sure it is screwed down tight.

Add the new mainsheet swivel base on top of the old base using the 4 machine screws provided.