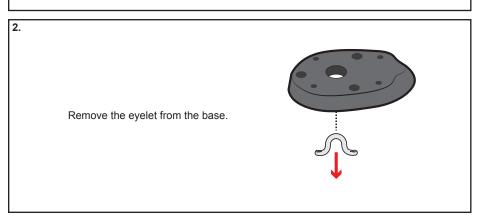

## 1 RS QUEST Mainsheet Base

Undo the shackle and remove the mainsheet cleat, spring and shackle from the base.

Remove the 3 screws which hold the base and then remove the base from the boat.

Screw the base back onto the boat using the screws removed in step 2.