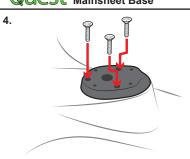

## 1 RS QUEST Mainsheet Base

Undo the shackle and remove the mainsheet cleat, spring and shackle from the base.

Remove the 3 screws which hold the base and then remove the base from the boat.

Screw the base back onto the boat using the screws removed in step 2.