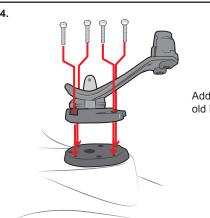

Make sure it is screwed down tight.

Add the new mainsheet swivel base on top of the old base using the 4 machine screws provided.